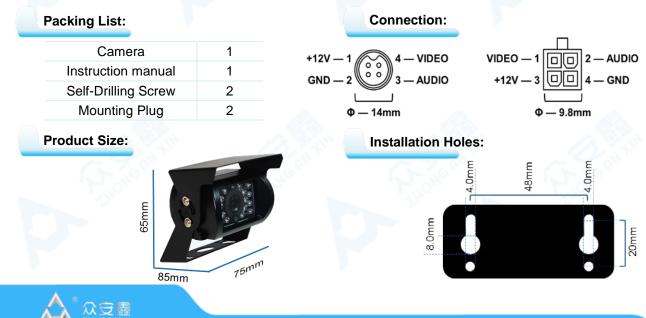

## **Specifications:**

| Model                  | AC-7AP-ROHR                                                                     | AC-1HP-ROHR                         |  |
|------------------------|---------------------------------------------------------------------------------|-------------------------------------|--|
| CCD or CMOS            | 1/3"Sony HAD II CCD                                                             | 1/3"CMOS 720P                       |  |
| Resolution             | 700 TVL                                                                         | 1.30 Mega Pixel                     |  |
| Effective Pixels       | PAL: 960Hx720V<br>NTSC: 960H×612V                                               | PAL: 1280Hx960V<br>NTSC: 1280H×720V |  |
| TV System              | PAL / NTSC (Optional Before Factory)                                            |                                     |  |
| Auto Control           | Auto Gain Control, Back Light Compensation<br>White Balance, Electronic Shutter |                                     |  |
| Image Mirror           | Optional Before Factory                                                         |                                     |  |
| Lens                   | f=3.6mm View Angle 75degree<br>Optional 2.8, 6, 8mm                             |                                     |  |
| Light Sensitivity      | 0 Lux @ F1.2 (IR ON)                                                            |                                     |  |
| Infrared Spectrum      | 850nm or 940 nm                                                                 |                                     |  |
| Infrared LED Range     | 18LEDs Ø5 IR 15 Meters                                                          |                                     |  |
| Auto IR control        | 3~5 Lux Cut                                                                     |                                     |  |
| Signal to Noise Ratio  | SNR>50 dB, (AGC Close)                                                          |                                     |  |
| Video Output           | 1V p-p, 75Ω,                                                                    |                                     |  |
| Audio Output           | Paid Option                                                                     | Paid Optional Audio                 |  |
| Power Consumption      | 12V DC $\pm$ 5%, 100mA, 1.2W                                                    |                                     |  |
| A / V, Power Interface | Aviation, 4PIN Interface Optional                                               |                                     |  |
| Adjustment             | Horizontal 0~45, Vertical 0~90                                                  |                                     |  |
| Dimensions             | (L x W x H) 85 x 75 x 65 mm                                                     |                                     |  |
| Packing Size           | (L x W x H) 85 x 100 x 85 mm                                                    |                                     |  |
| Product Weight         | Net: 315 g, All: 435 g                                                          |                                     |  |
| Waterproof             | IP68 For Housing                                                                |                                     |  |
| Operating Condition    | Temp.:-25°C to +55°C, Humidity<95%                                              |                                     |  |
| Housing Color          | Black, Optional Color By Order Quantity                                         |                                     |  |