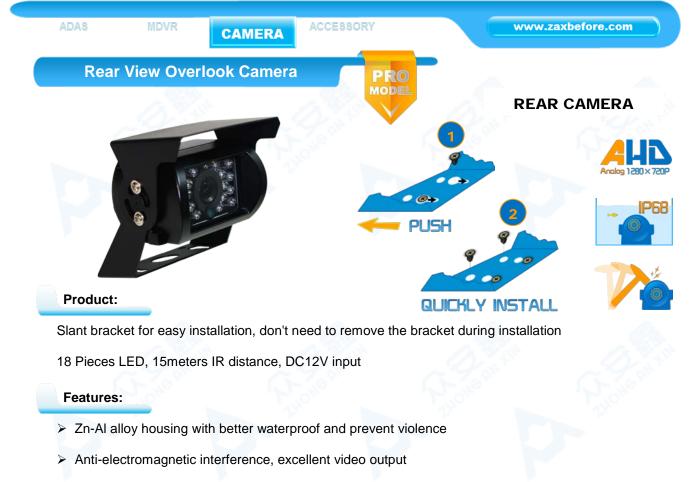

- > High quality IR LED, no infrared lead exposure facula
- Low power consumption, wide temperature working
- > Easy installation, vehicle rear surface

## Application:

- > Select installation location, mounting the 2 screws in the front
- > Make the 2 screws through the hole on bracket, move the machine back, locking the rear 2 screws
- > Power on, adjust the camera until the output image appears appropriate scene, locking screws on both
- > Cable hidden in the body and opening waterproofing, the camera installed