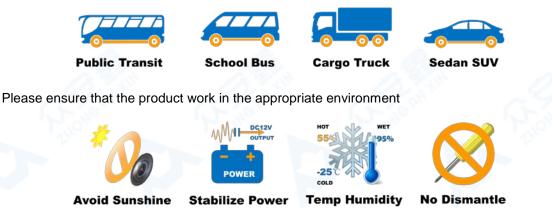

- > High quality IR LED, no infrared lead exposure facula
- Low power consumption, wide temperature working
- > Easy installation, vehicle rear surface

## Application:

- > Select installation location, mounting the 2 screws in the front
- > Make the 2 screws through the hole on bracket, move the machine back, locking the rear 2 screws
- > Power on, adjust the camera until the output image appears appropriate scene, locking screws on both
- > Cable hidden in the body and opening waterproofing, the camera installed

Camera video surveillance for commercial vehicle:



## **Specifications:**

| Model                  | AC-7AP-ROHR                                                                     | AC-1HP-ROHR                         |  |
|------------------------|---------------------------------------------------------------------------------|-------------------------------------|--|
| CCD or CMOS            | 1/3"Sony HAD II CCD                                                             | 1/3"CMOS 720P                       |  |
| Resolution             | 700 TVL                                                                         | 1.30 Mega Pixel                     |  |
| Effective Pixels       | PAL: 960Hx720V<br>NTSC: 960H×612V                                               | PAL: 1280Hx960V<br>NTSC: 1280H×720V |  |
| TV System